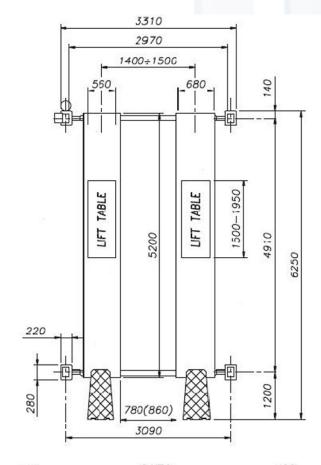

### → Technical Specifications & Dimensions

| Capacity            | 5000kg                       |
|---------------------|------------------------------|
| Weight              | 1800kg                       |
|                     | 45/45 sec                    |
| Lifting height      | 1830mm                       |
| Motor               | 3.0kW – 3ph 230V – 400V/50Hz |
| Lift table capacity | 5.0t                         |