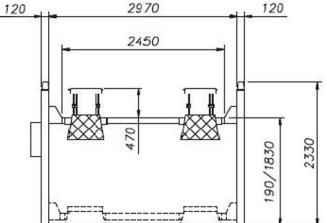

### → Technical Specifications & Dimensions

| Capacity            | 5000kg                       |
|---------------------|------------------------------|
| Weight              | 1800kg                       |
|                     | 45/45 sec                    |
| Lifting height      | 1830mm                       |
| Motor               | 3.0kW – 3ph 230V – 400V/50Hz |
| Lift table capacity | 5.0t                         |