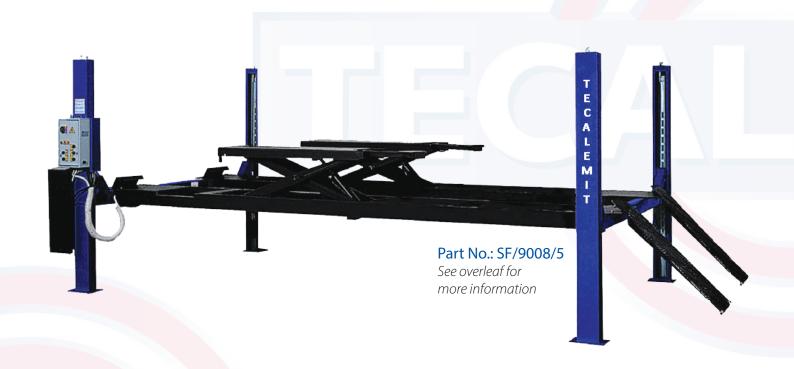

# Quadra 5.0t Lift with built in lifting table

→ Cover for control unit

→ Overload safety valve

→ Descent control valve

→ Automatic descent stop

→ "Buzzer" on last portion of descent

Pipe burst safety valve

→ 24V low tension dead man controls

#### → About the SF/9008/5

The Quadra 5.0t lift SF/9008/5 is a precision 4 post lift with auxiliary lifting table. The SF/9008/5 has a complete range of safety systems including an audible alarm during the final stages of descent, hydraulic 'parachute' valves and electronically operated mechanical safety latches.

### → Part Nos. & Ordering Information

| Quadra 5.0t Lift with built in lifting table | SF/9008/5   |
|----------------------------------------------|-------------|
| Quadra 5.0t Lift with built in               |             |
| lifting table 1ph                            | SF/9008/5/1 |